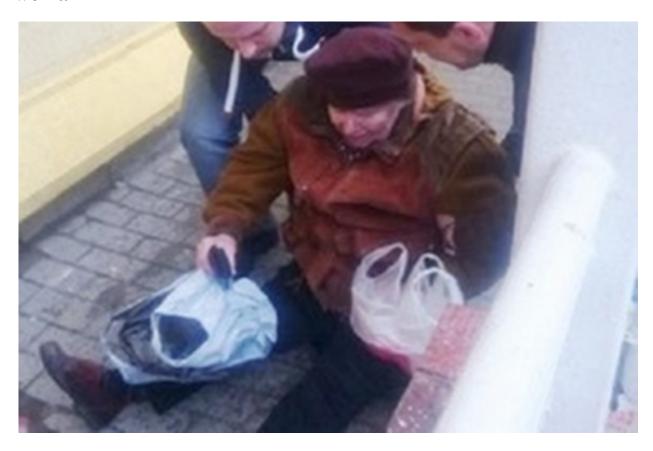

According to mass media data, on April 19, 2016 the employee of the shop "Pyatyorochka" located on Staroderevenskaya street pushed to land an 89-year old woman, and she sustained bodily injuries as a result. The aggrieved person has been hospitalized to the hospital where necessary medical care