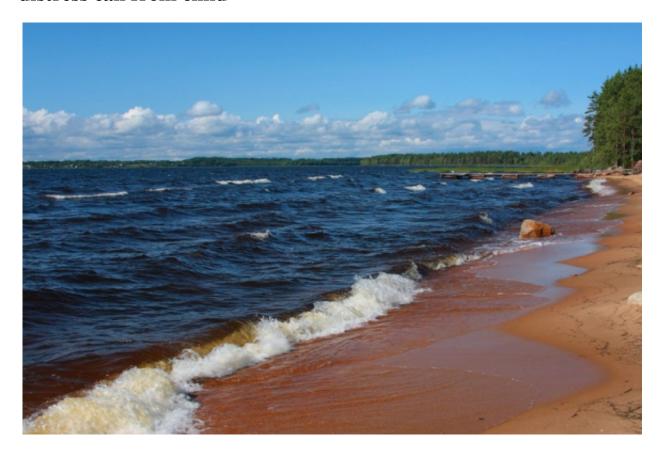

According to investigators, on 18 June 2016, the accused was on call and got a distress call from a teenager who was in an emergency are. The teenager reported that two boats with children on board capsized on Lake Syamozero and that their life was in danger. The accused ignored the call, did not notify the hospital's administration about the incident, neither she reported the distress call to the police and the Emergency Ministry nor logged the call in the journal. All that delayed the rescue operation and led to the death of children.