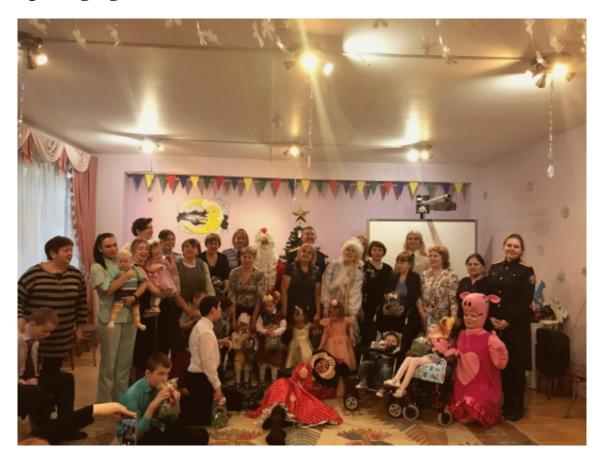

## **Investigative Committee officers visit Skolkovsky Center for Family Upbringing Assistance**

Today, officers of the Central Office of the Investigative Committee of Russia have visited the Skolkovsky Center for Family Upbringing Assistance. Last year, the Investigative Committee of Russia took patronage over this institution and the officers have already made friends with children and workers of the center who care for their pupils with all their hearts and do their utmost to make their life socially active and joyful. Disabled children live and undergo rehabilitation in this center. Most of the inmates are children left without parental care. However, the Skolkovsky Center also provides assistance to parents upbringing children with special development needs. The institution has all the necessary conditions: sensory rooms, massage and procedural cabinets, and playrooms. The center carries out work for the placement of children in families since a warm home and loving family are the best environment for every child.

On the eve of the New Year, officers of the Investigative Committee of Russia have arranged a

magic holiday for the children. They have organized a New Year program specifically for the inmates - Ded Moroz and Snegurochka and their favorite cartoon characters have come to visit them. Children have been fascinated with dances and games. At the end of the event, all children have received gifts.

Apart from that, officers of the Investigative Committee of Russia have presented to the center with equipment needed for rehabilitation of children - a wheelchair and a multifunctional standing frame used for rehabilitation in cases of injuries and diseases of the spinal cord and cerebral palsy. Representatives of the Investigative Committee have wished children and their parents, doctors, and teachers of the center happy New Year, good health, and prosperity.