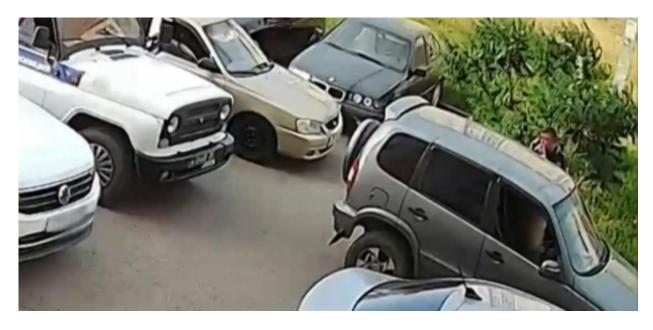

According to investigation, om June 23, 2021 a police officer in the line of duty arrived to a house on Kurchatova Street in Voronezh, where an intoxicated by alcohol man was in a car cabin. The local citizens pointed at him as at a person who committed a road accident. The said citizen used insults and violence against the representative of authority in response to actions of the police officer aimed to suppress violation of law. The situation recorded by video surveillance cameras and can be confirmed by testimonies of witnesses.