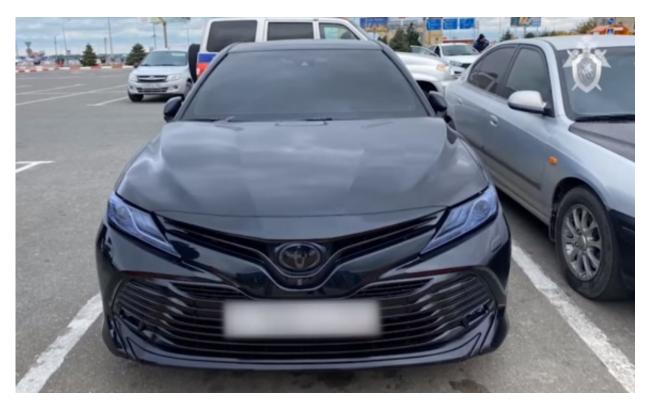

According to the investigation, on November 11, 2021 at the checkpoint "Airport" located in Kaspiysk, a policeman together with employees of the traffic police made an attempt to stop a vehicle - Toyota Camry - driven by an unidentified person without state registration plates and with tinted windows. The driver of the vehicle did not comply with the lawful requirements of traffic police, continued to move, knocked down the barrier of the post, and then hit a police officer, who was on duty. As a result, the officer was injured.