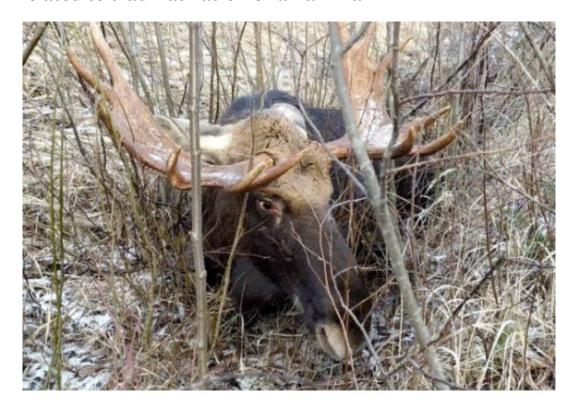

The media reported about a traffic accident in Moscow Region. Journalists explain that after a moose was hit on the highway, the driver fled the scene of the accident and left it to die in a ditch. The animal was in agony for several days until it was found. Now because of the driver's actions the injured animal could be shot.

As explained by concerned citizens, if the driver had stopped and tried to help, the animal could still have been saved. It was also reported that a local gamekeeper tried to help, but the veterinary service did not arrive until the third day, when the animal's condition became much worse.