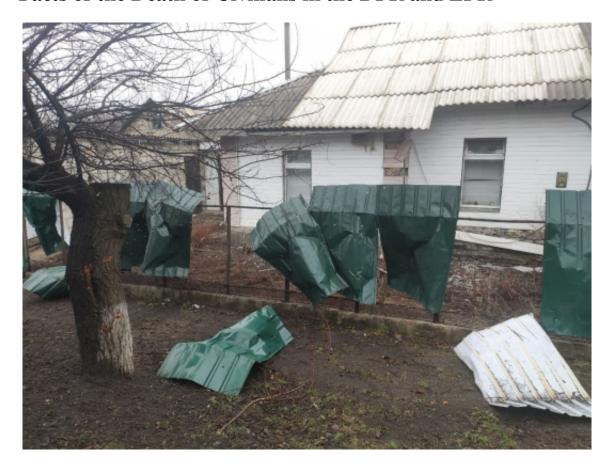

## Chairman of the IC of Russia Instructs Officials to Investigate New Facts of the Death of Civilians in the DPR and LPR

The media reported on the death of seven civilians over the past day as a result of shelling by the Armed Forces of Ukraine.

According to the information available as of yesterday, the officers of the Main Investigative Department of the IC of Russia have initiated two criminal cases under Article 356 of the Criminal Code of the Russian Federation (use in an armed conflict of means and methods prohibited by an international treaty of the Russian Federation). These are the facts of school teachers killed in the city of Gorlovka, as well as civilians killed in the city of Kirovsk.