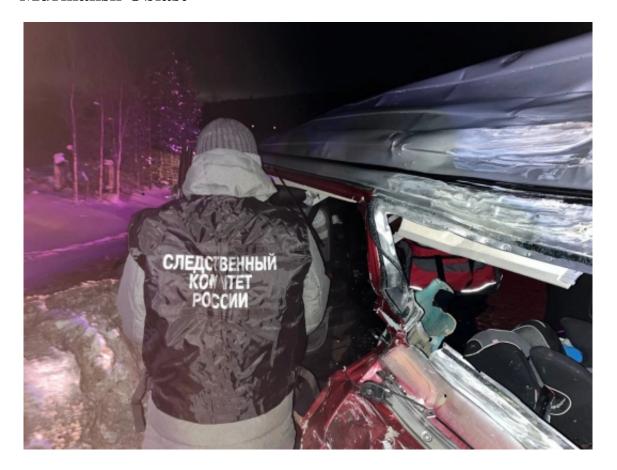

## The Chairman of the Investigative Committee of Russia instructs to report on the death of 3 children in motorized vehicular accident in Murmansk Oblast

The Investigating Authorities of the Investigative Committee of Russia for Murmansk Oblast are investigating a criminal case in accordance with Part 5, Article 264 of the Criminal Code of the Russian Federation (violation of the rules on the road by a person driving a vehicle, resulting in the death of two or more persons by negligence).

According to the investigation, three young children died on the spot, two adults were hospitalized as a result of a car accident that occurred in the daytime on December 30, 2022 at 1201 km of the P-21 "Kola" highway.