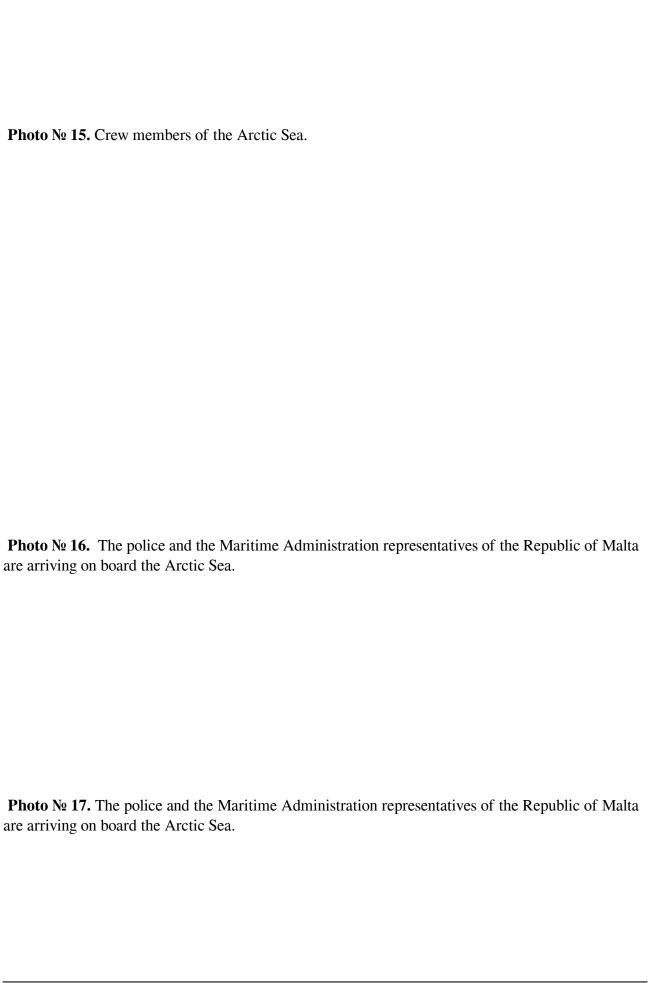

| Photo № 18.                                                                                                                                                                                                                           |
|---------------------------------------------------------------------------------------------------------------------------------------------------------------------------------------------------------------------------------------|
| Mr. Chumakin, a representative of the company that owns the vessel Arctic Sea, is arriving at the MV Arctic Sea (to the left of the photo).                                                                                           |
|                                                                                                                                                                                                                                       |
|                                                                                                                                                                                                                                       |
|                                                                                                                                                                                                                                       |
|                                                                                                                                                                                                                                       |
|                                                                                                                                                                                                                                       |
|                                                                                                                                                                                                                                       |
|                                                                                                                                                                                                                                       |
|                                                                                                                                                                                                                                       |
| <b>Photo</b> № 19. A meeting of the investigative group of the General Investigative Office of the Investigative Committee of the Prosecutor-General's Office RF with representatives of the Republic of Malta aboard the Arctic Sea. |
|                                                                                                                                                                                                                                       |
|                                                                                                                                                                                                                                       |
|                                                                                                                                                                                                                                       |
|                                                                                                                                                                                                                                       |
|                                                                                                                                                                                                                                       |
|                                                                                                                                                                                                                                       |
| <b>Photo</b> № 20. Transshipment of the boat, on which the accused of piracy arrived on board the Arctic Sea.                                                                                                                         |
|                                                                                                                                                                                                                                       |
|                                                                                                                                                                                                                                       |
| 01 October 2009                                                                                                                                                                                                                       |
| © 2024 The investigative committee of the Russian Federation                                                                                                                                                                          |